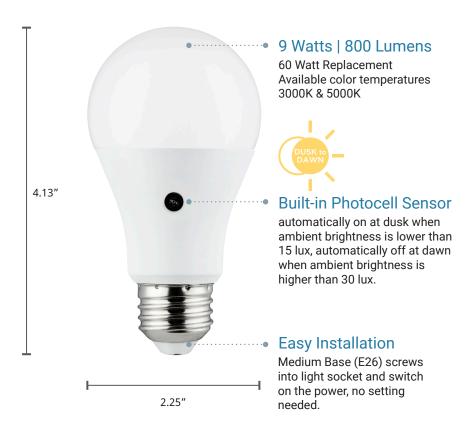

## LED A19 Dusk-To-Dawn Bulb

**Built-in Photocell Sensor** 

Suitable for home, street lamp, patio, porch, front door

LED A19 dusk-to-dawn bulbs are equipped with a built-in light sensor that turns the light on automatically when the sun goes down. Simply keep your light switch on and let the sensor do the rest. This bulb is non-dimmable and suitable for indoor or outdoor use. Recommended keeping the Bulbs distanced from each other at least 2 meter/6.6 ft to avoid interference for best performance.

**Note:** Recommended keeping the Bulbs distanced from each other at least 2 meter/6.6 ft to avoid interference for best performance.

| Item#    | Description        | Watt | EQ.Watt | Lumen | LPW | CRI | Volt | Color Temp | Hours | Features | MOL(in) |
|----------|--------------------|------|---------|-------|-----|-----|------|------------|-------|----------|---------|
| 70318-SU | A19/LED/DTD/9W/30K | g    | 60      | 800   | 89  | 80  | 120  | 3000K      | 15000 | DL       | 4.13    |
| 70319-SU | A19/LED/DTD/9W/50K | 9    | 60      | 800   | 89  | 80  | 120  | 5000K      |       | DL       | 4.13    |